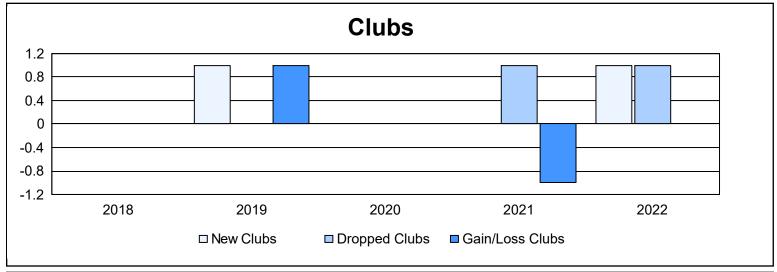

District N 2

As of June 2022 Cumulative

| Year      | New<br>Clubs | Dropped<br>Clubs | Gain/<br>Loss<br>Clubs | New<br>Members | Charter<br>Members | Reinstate<br>Members | Transfer<br>Members | Total<br>Member<br>Added | Total<br>Members<br>Dropped | Gain/<br>Loss<br>Members |
|-----------|--------------|------------------|------------------------|----------------|--------------------|----------------------|---------------------|--------------------------|-----------------------------|--------------------------|
| 2017-2018 | 0            | 0                | 0                      | 199            | 0                  | 9                    | 25                  | 233                      | 227                         | 6                        |
| 2018-2019 | 1            | 0                | 1                      | 200            | 27                 | 11                   | 16                  | 254                      | 257                         | -3                       |
| 2019-2020 | 0            | 0                | 0                      | 149            | 0                  | 3                    | 7                   | 159                      | 186                         | -27                      |
| 2020-2021 | 0            | 1                | -1                     | 144            | 1                  | 4                    | 8                   | 157                      | 183                         | -26                      |
| 2021-2022 | 1            | 1                | 0                      | 114            | 24                 | 11                   | 17                  | 166                      | 288                         | -122                     |
| Average   | 0            | 0                | 0                      | 161            | 10                 | 8                    | 15                  | 194                      | 228                         | -34                      |